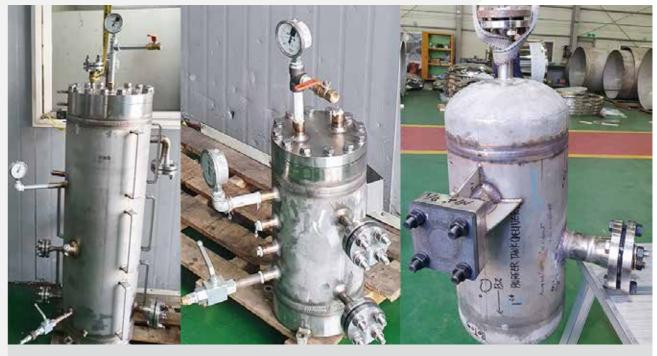

#### Pressure Vessel

PRESSURE VESSEL

K/O DRUM

SEPARATOR

### Heat Exchanger

Condenser