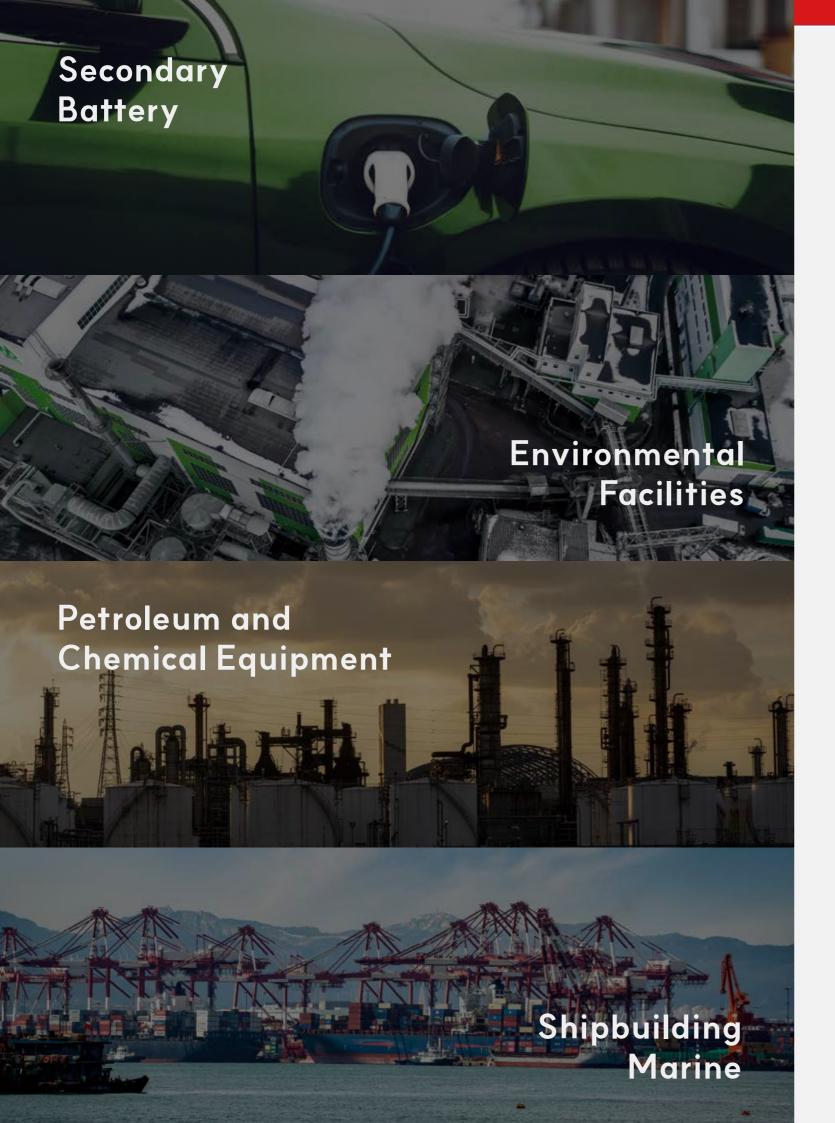

## **BUSINESS INTRODUCTION**

Secondary Battery

### P.D Mixer (Planetary Disperser Mixer)

The most common mixer used in the manufacturing of secondary battery slurry.

## **BUSINESS INTRODUCTION**

Secondary Battery

**VENT & BAG Filter** 

P.D Structure

## **BUSINESS INTRODUCTION**

**Environmental Facilities** 

RTO-VOCs Remover system

A.C Tower

### Petroleum and Chemical Equipment

## **BUSINESS INTRODUCTION**

Shipbuilding, Marine