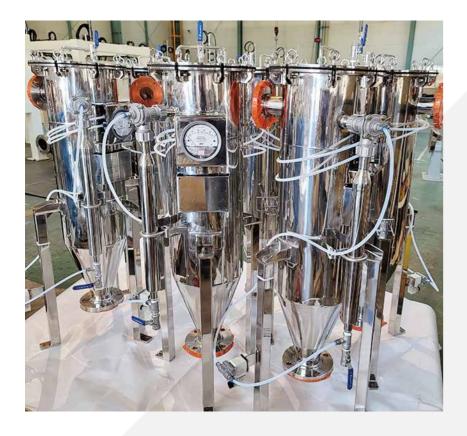

### P.D Mixer (Planetary Disperser Mixer)

The most common mixer used in the manufacturing of secondary battery slurry.

## **BUSINESS INTRODUCTION**

Secondary Battery

**VENT & BAG Filter** 

P.D Structure